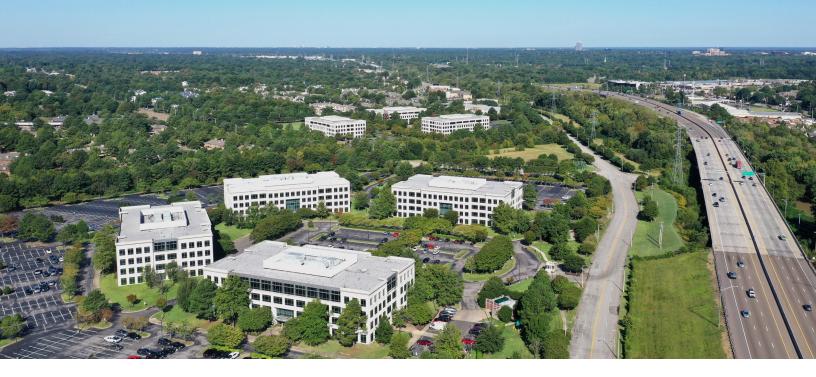

# Lenox Park

Office space available for lease

## **Property highlights**

- Aggressive below market lease rates
- Class A buildings on a beautiful park-like campus located in the 385 Corridor
- 24/7 uniformed roving security throughout park
- State-of-the-art technology infrastructure including fiber from AT&T, Comcast, and Level3
- Building A & B includes back-up generator access
- Above-market parking ratio (4.7 per/1,000 sf)
- Spaces available for all requirements ranging from 1,500 to 24,000 sf
- Located minutes from East Memphis, Germantown, Collierville, and the FedEx World HQ