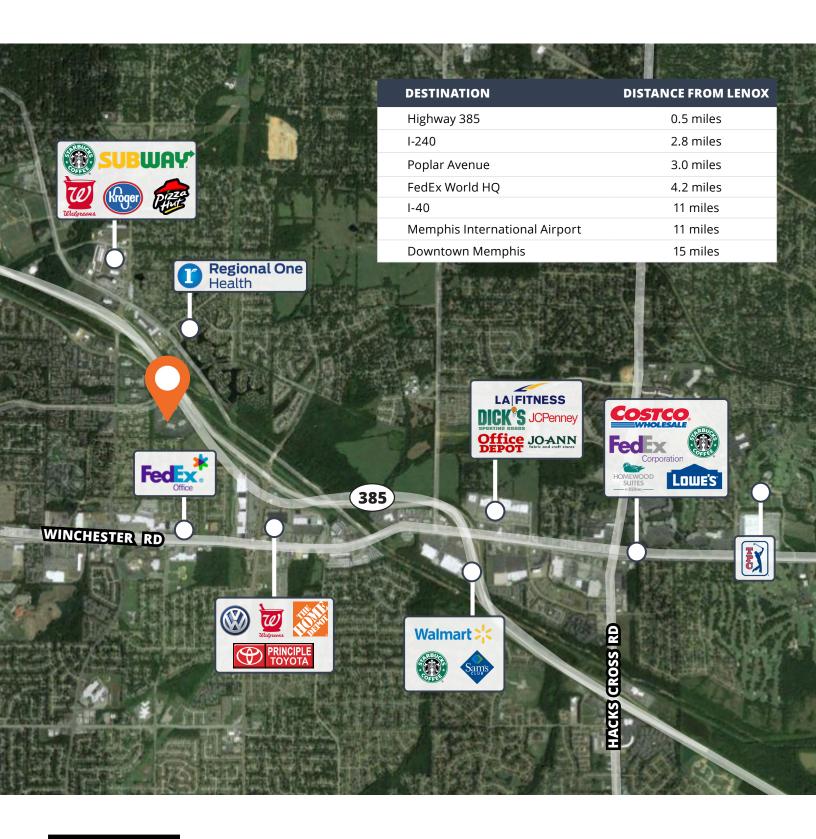

## **Property highlights**

- Aggressive below market lease rates
- Class A buildings on a beautiful park-like campus located in the 385 Corridor
- 24/7 uniformed roving security throughout park
- State-of-the-art technology infrastructure including fiber from AT&T, Comcast, and Level3
- Building A & B includes back-up generator access
- Above-market parking ratio (4.7 per/1,000 sf)
- Spaces available for all requirements ranging from 1,500 to 24,000 sf
- Located minutes from East Memphis, Germantown, Collierville, and the FedEx World HQ

## Mt. Moriah Extd & Knight Arnold Rd | Memphis, TN 38115

Michael Donahoe, Vice President D 901 231 1402 C 901 230 0601 michael.donahoe@avisonyoung.com **Justin Sypult**, Senior Associate **D** 901 231 1403 **C** 901 497 7958 justin.sypult@avisonyoung.com